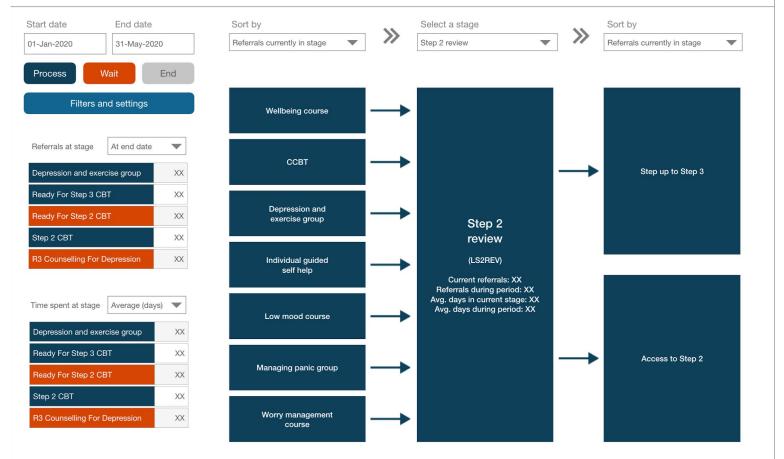

## Care pathway analysis

"What are the common routes through my service, where are the bottlenecks and longest wait times?"

### **Care pathway analysis**

- Simplifying complex care pathways
- A high-level snapshot of the service
- An in-depth look at the finer details

Copyright (c) 2020 Mayden. All rights reserved. Last run date: 01-Jan-2019 9:55pm