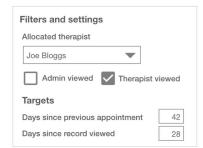

### Automated care pathway checks

VOTE

We manually check care pathway stages for people who may have become lost in the system somehow. Individual therapists are then emailed to correct mistakes etc. It would be great if it was possible to create the checks we need in the hypercube somehow and then set up automatic email notifications to allocated therapists (or managers if the patient is not allocated to anyone).

mayden.uservoice.com

| Patients who may have become 'lost' in the system |               |               |                                |                                 |                                  |  |  |
|---------------------------------------------------|---------------|---------------|--------------------------------|---------------------------------|----------------------------------|--|--|
| Patient ID                                        | Referral date | Current stage | Allocated therapist            | Days since previous appointment | Days since patient record viewed |  |  |
| × xxxxxx                                          | xx/xx/20      | Stage name    | <ul><li>Joe Bloggs</li></ul>   | XX                              | XX                               |  |  |
| xxxxxx                                            | xx/xx/20      | Stage name    | <ul><li>Joe Bloggs</li></ul>   | XX                              | XX                               |  |  |
| <u>xxxxxx</u>                                     | xx/xx/20      | Stage name    | <ul><li>No therapist</li></ul> | XX                              | XX                               |  |  |
| ☐ xxxxxx                                          | xx/xx/20      | Stage name    | <ul><li>Joe Bloggs</li></ul>   | XX                              | XX                               |  |  |
| × xxxxxx                                          | xx/xx/20      | Stage name    | <ul><li>Joe Bloggs</li></ul>   | XX                              | XX                               |  |  |
| <u>xxxxxx</u>                                     | xx/xx/20      | Stage name    | <ul><li>No therapist</li></ul> | XX                              | XX                               |  |  |
| ☐ xxxxxx                                          | xx/xx/20      | Stage name    | <ul><li>No therapist</li></ul> | XX                              | XX                               |  |  |
| × xxxxxx                                          | xx/xx/20      | Stage name    | <ul><li>Joe Bloggs</li></ul>   | XX                              | XX                               |  |  |
| ×xxxxxx                                           | xx/xx/20      | Stage name    | <ul><li>Joe Bloggs</li></ul>   | XX                              | XX                               |  |  |
| ✓ xxxxxx                                          | xx/xx/20      | Stage name    | <ul><li>Joe Bloggs</li></ul>   | XX                              | XX                               |  |  |
| xxxxxx                                            | xx/xx/20      | Stage name    | <ul><li>No therapist</li></ul> | XX                              | XX                               |  |  |
| ×xxxxxx                                           | xx/xx/20      | Stage name    | <ul><li>Joe Bloggs</li></ul>   | XX                              | XX                               |  |  |
| ×xxxxx                                            | xx/xx/20      | Stage name    | <ul><li>Joe Bloggs</li></ul>   | XX                              | XX                               |  |  |
| ×xxxxx                                            | xx/xx/20      | Stage name    | <ul><li>Joe Bloggs</li></ul>   | XX                              | XX                               |  |  |
| ×xxxxxx                                           | xx/xx/20      | Stage name    | <ul><li>Joe Bloggs</li></ul>   | XX                              | XX                               |  |  |
| 1 2 3                                             | 3 4 5         |               |                                |                                 |                                  |  |  |