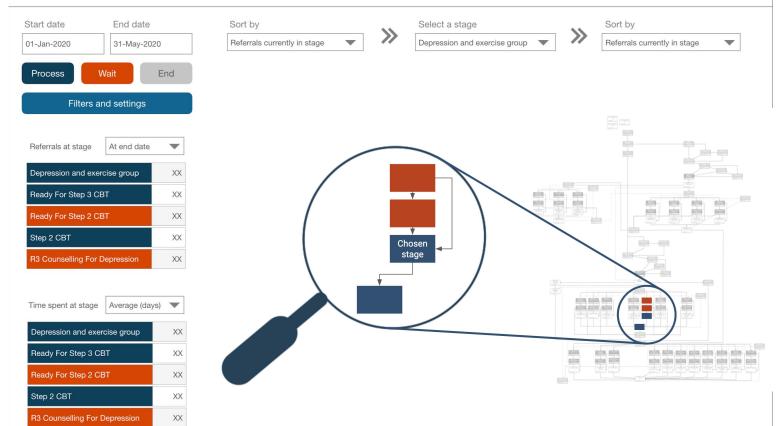

## Care pathway analysis

"What are the common routes through my service, where are the bottlenecks and longest wait times?"

### **Care pathway analysis**

- Simplifying complex care pathways
- A high-level snapshot of the service
- An in-depth look at the finer details

Copyright (c) 2020 Mayden. All rights reserved. Last run date: 01-Jan-2019 9:55pm