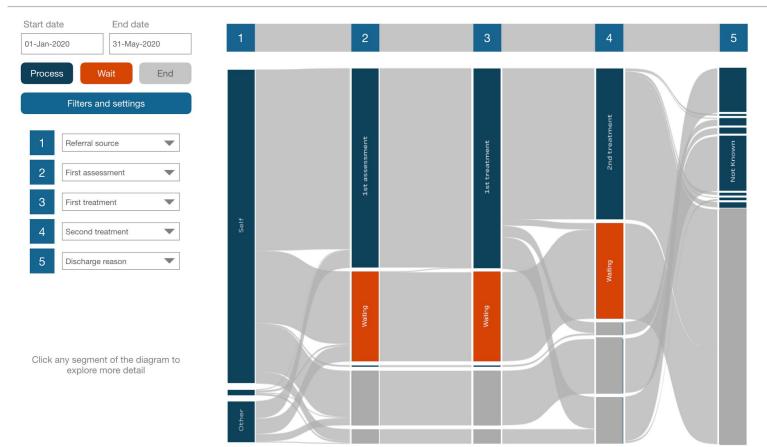

## Care pathway analysis

"What are the common routes through my service, where are the bottlenecks and longest wait times?"

### **Care pathway analysis**

- Simplifying complex care pathways
- A high-level snapshot of the service
- An in-depth look at the finer details

Copyright (c) 2020 Mayden. All rights reserved. Last run date: 01-Jan-2019 9:55pm