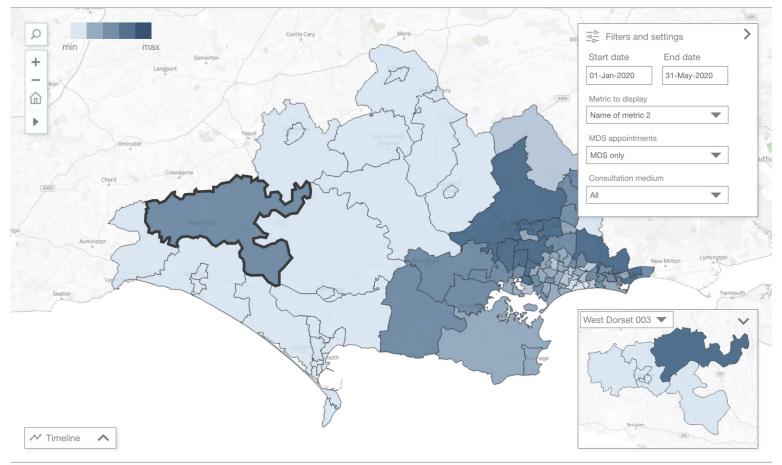

## Introducing maps in iaptus

"A new platform for a new type of analysis"

### iaptus maps