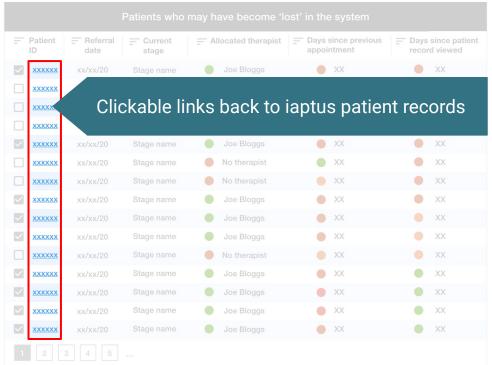

mayden.uservoice.com

| Patients who may have become 'lost' in the system |               |               |                                |                                 |                                  |  |  |
|---------------------------------------------------|---------------|---------------|--------------------------------|---------------------------------|----------------------------------|--|--|
| Patient ID                                        | Referral date | Current stage | Allocated therapist            | Days since previous appointment | Days since patient record viewed |  |  |
| × xxxxxx                                          | xx/xx/20      | Stage name    | <ul><li>Joe Bloggs</li></ul>   | XX                              | XX                               |  |  |
| xxxxxx                                            | xx/xx/20      | Stage name    | <ul><li>Joe Bloggs</li></ul>   | XX                              | XX                               |  |  |
| <u>xxxxxx</u>                                     | xx/xx/20      | Stage name    | <ul><li>No therapist</li></ul> | XX                              | XX                               |  |  |
| ☐ xxxxxx                                          | xx/xx/20      | Stage name    | <ul><li>Joe Bloggs</li></ul>   | XX                              | XX                               |  |  |
| × xxxxxx                                          | xx/xx/20      | Stage name    | <ul><li>Joe Bloggs</li></ul>   | XX                              | XX                               |  |  |
| <u>xxxxxx</u>                                     | xx/xx/20      | Stage name    | <ul><li>No therapist</li></ul> | XX                              | XX                               |  |  |
| ☐ xxxxxx                                          | xx/xx/20      | Stage name    | <ul><li>No therapist</li></ul> | XX                              | XX                               |  |  |
| × xxxxxx                                          | xx/xx/20      | Stage name    | <ul><li>Joe Bloggs</li></ul>   | XX                              | XX                               |  |  |
| ×xxxxxx                                           | xx/xx/20      | Stage name    | <ul><li>Joe Bloggs</li></ul>   | XX                              | XX                               |  |  |
| ✓ xxxxxx                                          | xx/xx/20      | Stage name    | <ul><li>Joe Bloggs</li></ul>   | XX                              | XX                               |  |  |
| xxxxxx                                            | xx/xx/20      | Stage name    | <ul><li>No therapist</li></ul> | XX                              | XX                               |  |  |
| ×xxxxxx                                           | xx/xx/20      | Stage name    | <ul><li>Joe Bloggs</li></ul>   | XX                              | XX                               |  |  |
| ×xxxxx                                            | xx/xx/20      | Stage name    | <ul><li>Joe Bloggs</li></ul>   | XX                              | XX                               |  |  |
| ×xxxxx                                            | xx/xx/20      | Stage name    | <ul><li>Joe Bloggs</li></ul>   | XX                              | XX                               |  |  |
| ×xxxxxx                                           | xx/xx/20      | Stage name    | <ul><li>Joe Bloggs</li></ul>   | XX                              | XX                               |  |  |
| 1 2 3                                             | 3 4 5         |               |                                |                                 |                                  |  |  |