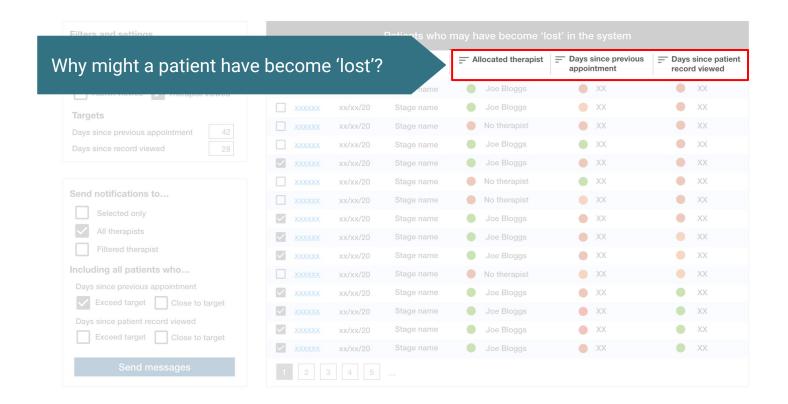

## 'Lost' patients

"How can I find and flag patients who may have become 'lost in the system'?"

### 'Lost' patients

- What do we mean by patients being 'lost'?
- How can we avoid manual checks of care pathway stages to identify these patients and be sure that none are missed?

11

mayden.uservoice.com

| Patients who may have become 'lost' in the system |               |               |                                |                                 |                                  |  |  |
|---------------------------------------------------|---------------|---------------|--------------------------------|---------------------------------|----------------------------------|--|--|
| Patient ID                                        | Referral date | Current stage | Allocated therapist            | Days since previous appointment | Days since patient record viewed |  |  |
| × xxxxxx                                          | xx/xx/20      | Stage name    | <ul><li>Joe Bloggs</li></ul>   | XX                              | XX                               |  |  |
| xxxxxx                                            | xx/xx/20      | Stage name    | <ul><li>Joe Bloggs</li></ul>   | XX                              | XX                               |  |  |
| <u>xxxxxx</u>                                     | xx/xx/20      | Stage name    | <ul><li>No therapist</li></ul> | XX                              | XX                               |  |  |
| ☐ xxxxxx                                          | xx/xx/20      | Stage name    | <ul><li>Joe Bloggs</li></ul>   | XX                              | XX                               |  |  |
| × xxxxxx                                          | xx/xx/20      | Stage name    | <ul><li>Joe Bloggs</li></ul>   | XX                              | XX                               |  |  |
| <u>xxxxxx</u>                                     | xx/xx/20      | Stage name    | <ul><li>No therapist</li></ul> | XX                              | XX                               |  |  |
| ☐ xxxxxx                                          | xx/xx/20      | Stage name    | <ul><li>No therapist</li></ul> | XX                              | XX                               |  |  |
| × xxxxxx                                          | xx/xx/20      | Stage name    | <ul><li>Joe Bloggs</li></ul>   | XX                              | XX                               |  |  |
| ×xxxxxx                                           | xx/xx/20      | Stage name    | <ul><li>Joe Bloggs</li></ul>   | XX                              | XX                               |  |  |
| ✓ xxxxxx                                          | xx/xx/20      | Stage name    | <ul><li>Joe Bloggs</li></ul>   | XX                              | XX                               |  |  |
| xxxxxx                                            | xx/xx/20      | Stage name    | <ul><li>No therapist</li></ul> | XX                              | XX                               |  |  |
| ×xxxxxx                                           | xx/xx/20      | Stage name    | <ul><li>Joe Bloggs</li></ul>   | XX                              | XX                               |  |  |
| ×xxxxx                                            | xx/xx/20      | Stage name    | <ul><li>Joe Bloggs</li></ul>   | XX                              | XX                               |  |  |
| ×xxxxx                                            | xx/xx/20      | Stage name    | <ul><li>Joe Bloggs</li></ul>   | XX                              | XX                               |  |  |
| ×xxxxxx                                           | xx/xx/20      | Stage name    | <ul><li>Joe Bloggs</li></ul>   | XX                              | XX                               |  |  |
| 1 2 3                                             | 3 4 5         |               |                                |                                 |                                  |  |  |