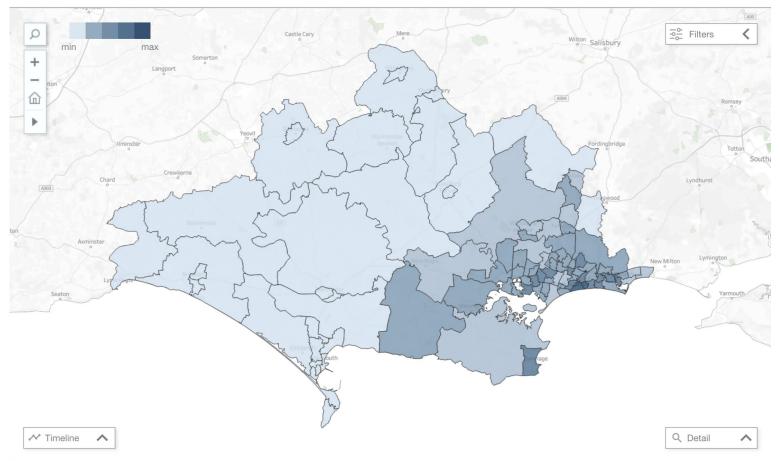

## Introducing maps in iaptus

"A new platform for a new type of analysis"

### iaptus maps