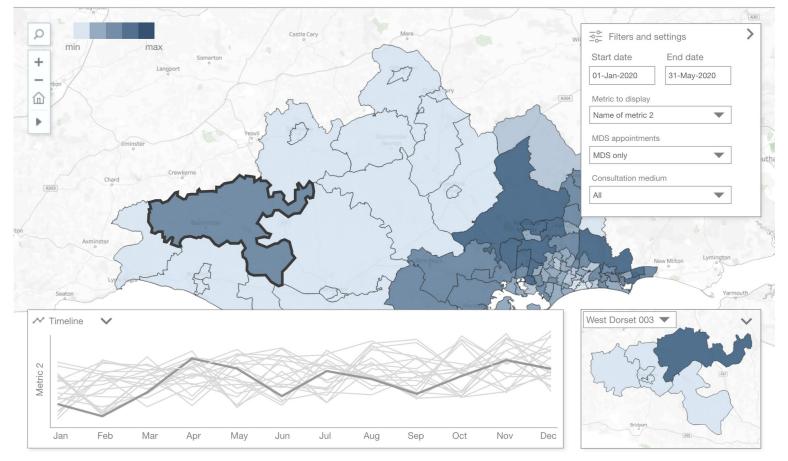

## Introducing maps in iaptus

"A new platform for a new type of analysis"

### iaptus maps