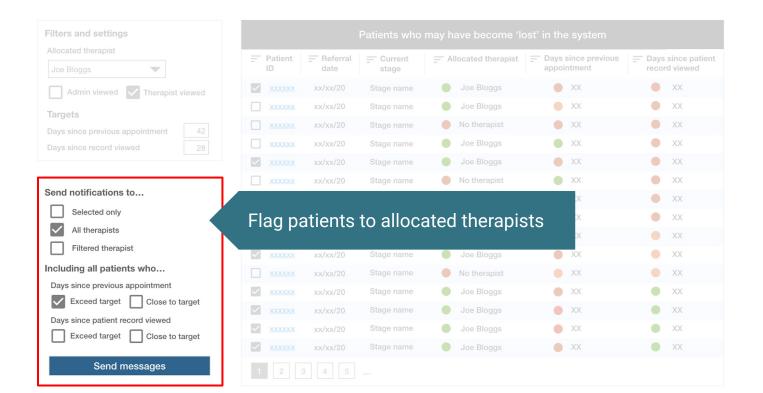

### Automated care pathway checks

VOTE

We manually check care pathway stages for people who may have become lost in the system somehow. Individual therapists are then emailed to correct mistakes etc. It would be great if it was possible to create the checks we need in the hypercube somehow and then set up automatic email notifications to allocated therapists (or managers if the patient is not allocated to anyone).