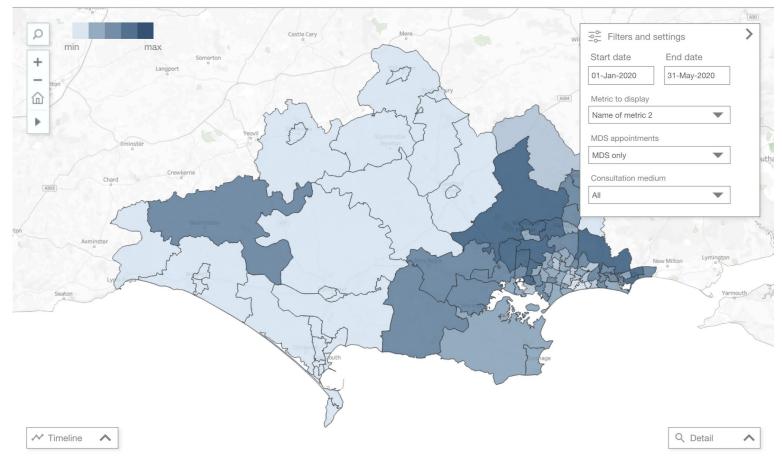

## Introducing maps in iaptus

"A new platform for a new type of analysis"

### iaptus maps