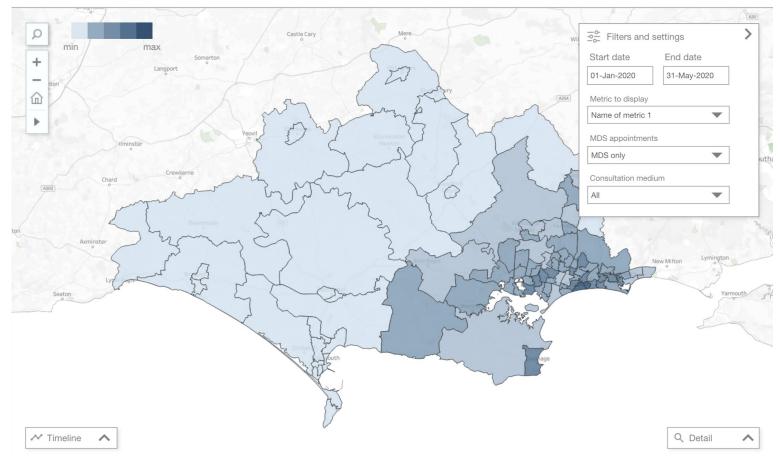

## Introducing maps in iaptus

"A new platform for a new type of analysis"

### iaptus maps