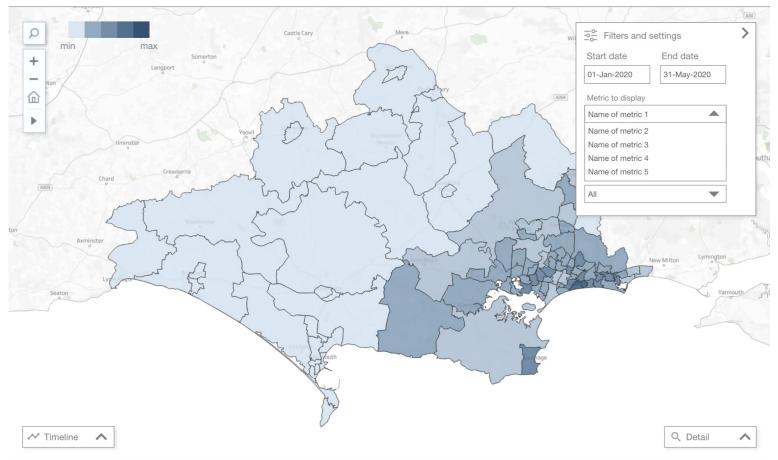

## Introducing maps in iaptus

"A new platform for a new type of analysis"

### iaptus maps