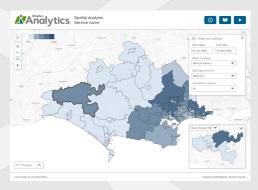

## Introducing maps in iaptus

"A new platform for a new type of analysis"

### iaptus maps