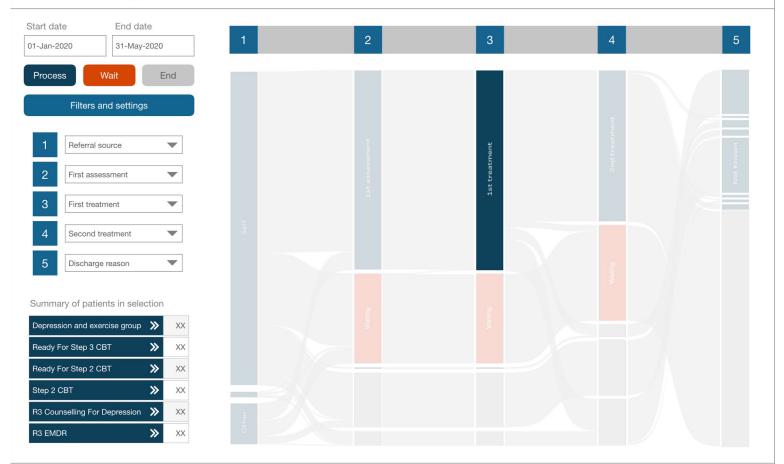

## Care pathway analysis

"What are the common routes through my service, where are the bottlenecks and longest wait times?"

### **Care pathway analysis**

- Simplifying complex care pathways
- A high-level snapshot of the service
- An in-depth look at the finer details

Copyright (c) 2020 Mayden. All rights reserved. Last run date: 01-Jan-2019 9:55pm