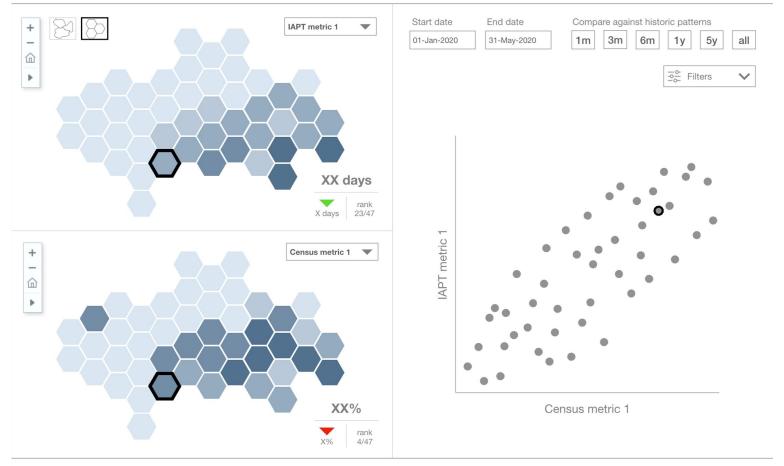

## Introducing maps in iaptus

"A new platform for a new type of analysis"

### iaptus maps