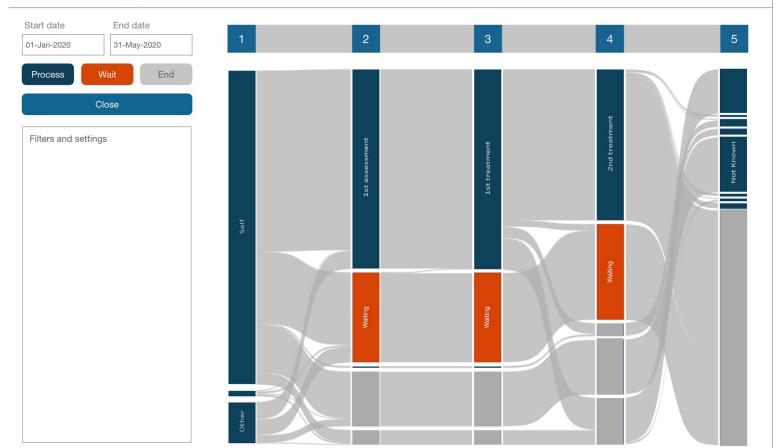

## Care pathway analysis

"What are the common routes through my service, where are the bottlenecks and longest wait times?"

### **Care pathway analysis**

- Simplifying complex care pathways
- A high-level snapshot of the service
- An in-depth look at the finer details

Copyright (c) 2020 Mayden. All rights reserved. Last run date: 01-Jan-2019 9:55pm