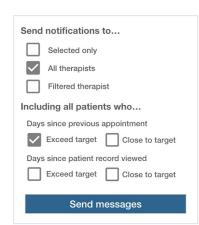

### Automated care pathway checks

VOTE

We manually check care pathway stages for people who may have become lost in the system somehow. Individual therapists are then emailed to correct mistakes etc. It would be great if it was possible to create the checks we need in the hypercube somehow and then set up automatic email notifications to allocated therapists (or managers if the patient is not allocated to anyone).

mayden.uservoice.com

| Patients who may have become 'lost' in the system |               |               |                                |                                 |                                  |  |  |
|---------------------------------------------------|---------------|---------------|--------------------------------|---------------------------------|----------------------------------|--|--|
| Patient ID                                        | Referral date | Current stage | Allocated therapist            | Days since previous appointment | Days since patient record viewed |  |  |
| × xxxxxx                                          | xx/xx/20      | Stage name    | <ul><li>Joe Bloggs</li></ul>   | XX                              | XX                               |  |  |
| xxxxxx                                            | xx/xx/20      | Stage name    | <ul><li>Joe Bloggs</li></ul>   | XX                              | XX                               |  |  |
| <u>xxxxxx</u>                                     | xx/xx/20      | Stage name    | <ul><li>No therapist</li></ul> | XX                              | XX                               |  |  |
| ☐ xxxxxx                                          | xx/xx/20      | Stage name    | <ul><li>Joe Bloggs</li></ul>   | XX                              | XX                               |  |  |
| × xxxxxx                                          | xx/xx/20      | Stage name    | <ul><li>Joe Bloggs</li></ul>   | XX                              | XX                               |  |  |
| <u>xxxxxx</u>                                     | xx/xx/20      | Stage name    | <ul><li>No therapist</li></ul> | XX                              | XX                               |  |  |
| ☐ xxxxxx                                          | xx/xx/20      | Stage name    | <ul><li>No therapist</li></ul> | XX                              | XX                               |  |  |
| × xxxxxx                                          | xx/xx/20      | Stage name    | <ul><li>Joe Bloggs</li></ul>   | XX                              | XX                               |  |  |
| ×xxxxxx                                           | xx/xx/20      | Stage name    | <ul><li>Joe Bloggs</li></ul>   | XX                              | XX                               |  |  |
| ✓ xxxxxx                                          | xx/xx/20      | Stage name    | <ul><li>Joe Bloggs</li></ul>   | XX                              | XX                               |  |  |
| xxxxxx                                            | xx/xx/20      | Stage name    | <ul><li>No therapist</li></ul> | XX                              | XX                               |  |  |
| ×xxxxxx                                           | xx/xx/20      | Stage name    | <ul><li>Joe Bloggs</li></ul>   | XX                              | XX                               |  |  |
| ×xxxxx                                            | xx/xx/20      | Stage name    | <ul><li>Joe Bloggs</li></ul>   | XX                              | XX                               |  |  |
| ×xxxxx                                            | xx/xx/20      | Stage name    | <ul><li>Joe Bloggs</li></ul>   | XX                              | XX                               |  |  |
| ×xxxxxx                                           | xx/xx/20      | Stage name    | <ul><li>Joe Bloggs</li></ul>   | XX                              | XX                               |  |  |
| 1 2 3                                             | 3 4 5         |               |                                |                                 |                                  |  |  |