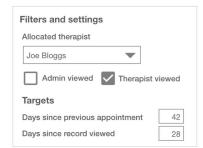

### 'Lost' patients

- What do we mean by patients being 'lost'?
- How can we avoid manual checks of care pathway stages to identify these patients and be sure that none are missed?

11

### Automated care pathway checks

VOTE

We manually check care pathway stages for people who may have become lost in the system somehow. Individual therapists are then emailed to correct mistakes etc. It would be great if it was possible to create the checks we need in the hypercube somehow and then set up automatic email notifications to allocated therapists (or managers if the patient is not allocated to anyone).