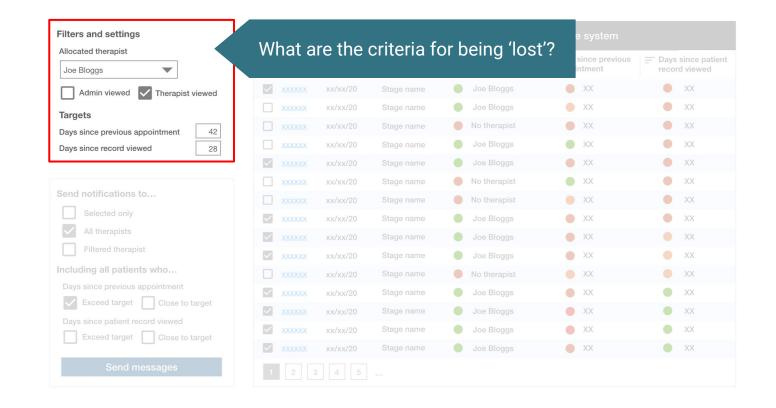

### 'Lost' patients

- What do we mean by patients being 'lost'?
- How can we avoid manual checks of care pathway stages to identify these patients and be sure that none are missed?

11

### Automated care pathway checks

VOTE

We manually check care pathway stages for people who may have become lost in the system somehow. Individual therapists are then emailed to correct mistakes etc. It would be great if it was possible to create the checks we need in the hypercube somehow and then set up automatic email notifications to allocated therapists (or managers if the patient is not allocated to anyone).

Copyright (c) 2020 Mayden. All rights reserved. Last run date: 01-Jan-2019 9:55pm

| Patients who may have become 'lost' in the system |               |               |                                |                                 |                                  |  |  |
|---------------------------------------------------|---------------|---------------|--------------------------------|---------------------------------|----------------------------------|--|--|
| Patient ID                                        | Referral date | Current stage | Allocated therapist            | Days since previous appointment | Days since patient record viewed |  |  |
| × xxxxxx                                          | xx/xx/20      | Stage name    | <ul><li>Joe Bloggs</li></ul>   | XX                              | XX                               |  |  |
| xxxxxx                                            | xx/xx/20      | Stage name    | <ul><li>Joe Bloggs</li></ul>   | XX                              | XX                               |  |  |
| <u>xxxxxx</u>                                     | xx/xx/20      | Stage name    | <ul><li>No therapist</li></ul> | XX                              | XX                               |  |  |
| ☐ xxxxxx                                          | xx/xx/20      | Stage name    | <ul><li>Joe Bloggs</li></ul>   | XX                              | XX                               |  |  |
| × xxxxxx                                          | xx/xx/20      | Stage name    | <ul><li>Joe Bloggs</li></ul>   | XX                              | XX                               |  |  |
| <u>xxxxxx</u>                                     | xx/xx/20      | Stage name    | <ul><li>No therapist</li></ul> | XX                              | XX                               |  |  |
| ☐ xxxxxx                                          | xx/xx/20      | Stage name    | <ul><li>No therapist</li></ul> | XX                              | XX                               |  |  |
| × xxxxxx                                          | xx/xx/20      | Stage name    | <ul><li>Joe Bloggs</li></ul>   | XX                              | XX                               |  |  |
| ×xxxxxx                                           | xx/xx/20      | Stage name    | <ul><li>Joe Bloggs</li></ul>   | XX                              | XX                               |  |  |
| ✓ xxxxxx                                          | xx/xx/20      | Stage name    | <ul><li>Joe Bloggs</li></ul>   | XX                              | XX                               |  |  |
| xxxxxx                                            | xx/xx/20      | Stage name    | <ul><li>No therapist</li></ul> | XX                              | XX                               |  |  |
| ✓ xxxxxx                                          | xx/xx/20      | Stage name    | <ul><li>Joe Bloggs</li></ul>   | XX                              | XX                               |  |  |
| ×xxxxx                                            | xx/xx/20      | Stage name    | <ul><li>Joe Bloggs</li></ul>   | XX                              | XX                               |  |  |
| ×xxxxx                                            | xx/xx/20      | Stage name    | <ul><li>Joe Bloggs</li></ul>   | XX                              | XX                               |  |  |
| ×xxxxxx                                           | xx/xx/20      | Stage name    | <ul><li>Joe Bloggs</li></ul>   | XX                              | XX                               |  |  |
| 1 2 3                                             | 3 4 5         |               |                                |                                 |                                  |  |  |