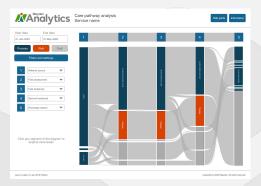

## Care pathway analysis

"What are the common routes through my service, where are the bottlenecks and longest wait times?"

### **Care pathway analysis**

- Simplifying complex care pathways
- A high-level snapshot of the service
- An in-depth look at the finer details

Copyright (c) 2020 Mayden. All rights reserved. Last run date: 01-Jan-2019 9:55pm