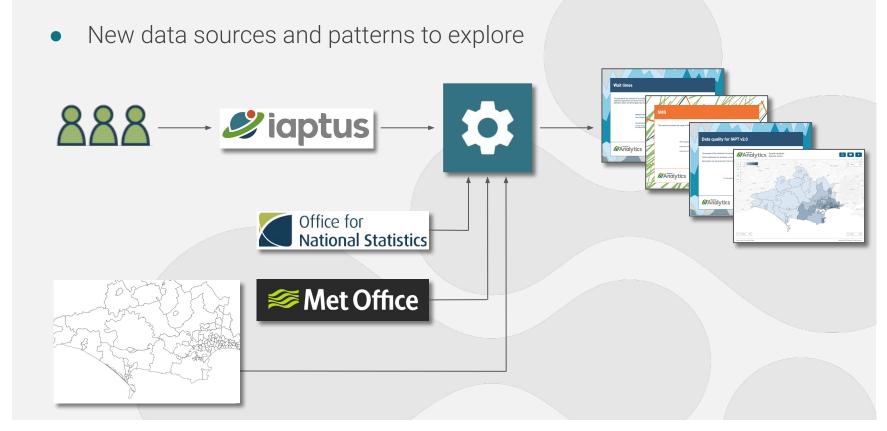

## Introducing maps in iaptus

"A new platform for a new type of analysis"

### iaptus maps