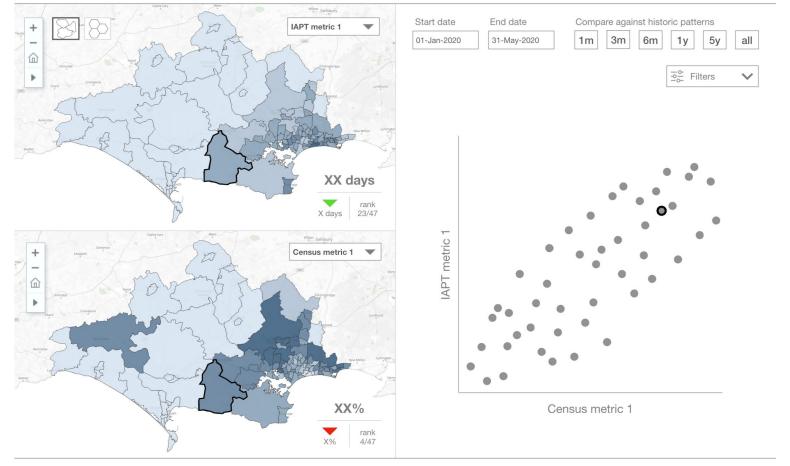

## Introducing maps in iaptus

"A new platform for a new type of analysis"

### iaptus maps