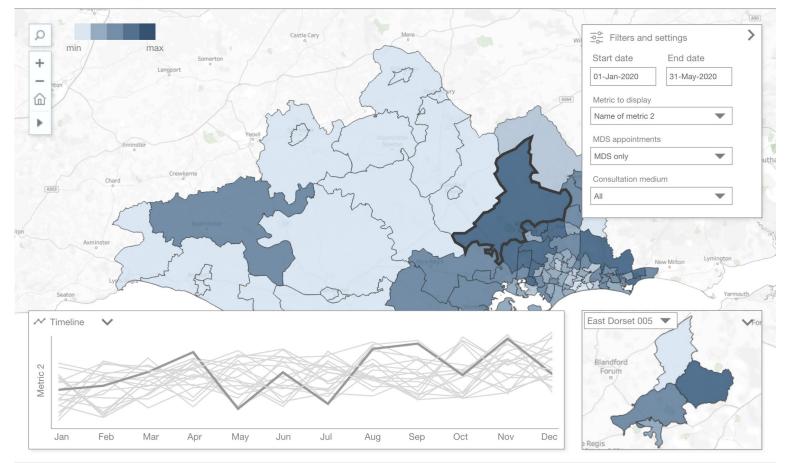

## Introducing maps in iaptus

"A new platform for a new type of analysis"

### iaptus maps