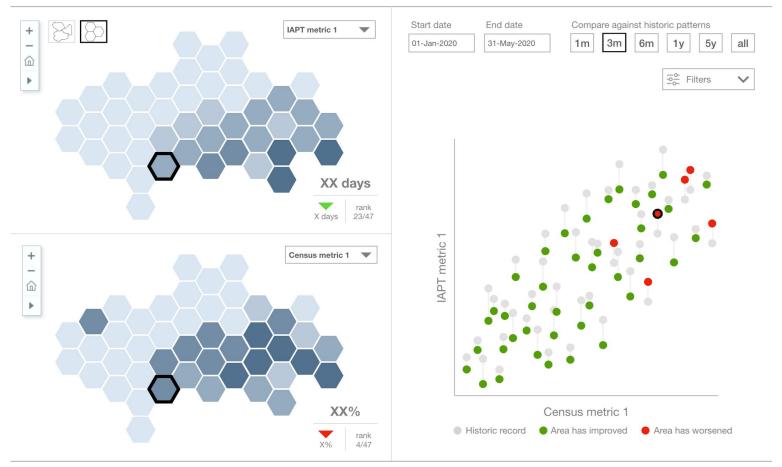

## Introducing maps in iaptus

"A new platform for a new type of analysis"

### iaptus maps