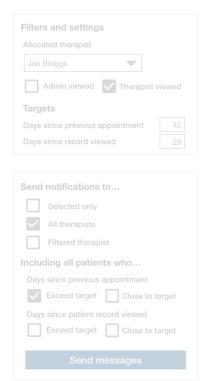

### Automated care pathway checks

VOTE

We manually check care pathway stages for people who may have become lost in the system somehow. Individual therapists are then emailed to correct mistakes etc. It would be great if it was possible to create the checks we need in the hypercube somehow and then set up automatic email notifications to allocated therapists (or managers if the patient is not allocated to anyone).