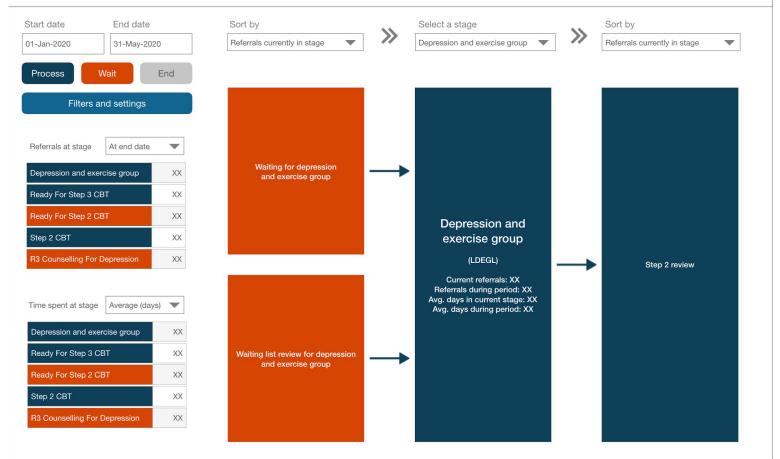

## Care pathway analysis

"What are the common routes through my service, where are the bottlenecks and longest wait times?"

### **Care pathway analysis**

- Simplifying complex care pathways
- A high-level snapshot of the service
- An in-depth look at the finer details

Copyright (c) 2020 Mayden. All rights reserved. Last run date: 01-Jan-2019 9:55pm