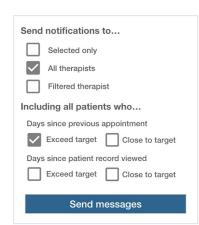

### Automated care pathway checks

VOTE

We manually check care pathway stages for people who may have become lost in the system somehow. Individual therapists are then emailed to correct mistakes etc. It would be great if it was possible to create the checks we need in the hypercube somehow and then set up automatic email notifications to allocated therapists (or managers if the patient is not allocated to anyone).